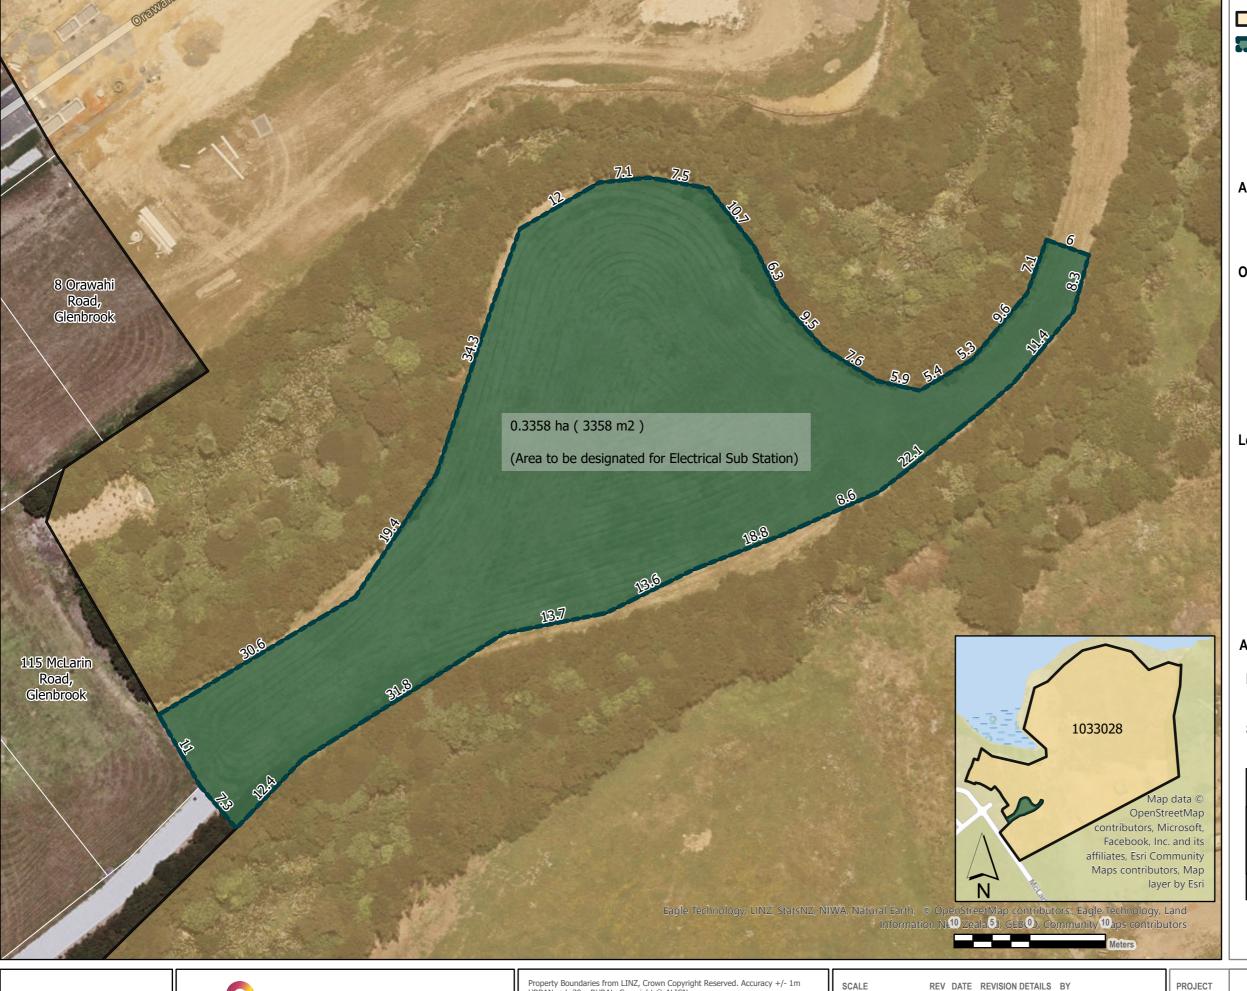

SUBJECT PROPERTY

LAND REQUIRED

OCCUPATION DURING CONSTRUCTION **EXISTING DESIGNATION BOUNDARY** ALTERATION TO EXISTING DESIGNATION

Address:

13 Nola Avenue, Glenbrook, 2681

Ownership:

**Counties Energy** 

## **Legal Description:**

TITLE: 1033028

LOT 5001 DP 571004, 1/2 SH LOT 2003 DP 562266

## PROPERTY INFORMATION

| Total Lot<br>Area<br>(m2) | Total Land Required (m2) |      |
|---------------------------|--------------------------|------|
|                           |                          |      |
|                           | 300107                   | 3358 |

Dimension and area subject to final survey. Rounded up to nearest whole number. Plan intended for distribution as an electronic PDF document, scale may be incorrect when printed.

Align

Property Boundaries from LINZ, Crown Copyright Reserved. Accuracy +/- 1m URBAN, +/- 30m RURAL. Copyright © ALIGN LINZ data licensed under CC BY 4.0 NZ http://data.linz.govt.nz

© OpenStreetMap contributors Measurements are approximate and subject to survey

The information displayed here is indicative only. This data is made available in good faith but its accuracy or completeness is not guaranteed.

Dimensions from SurveyWorx SP220 S5 1of1 C 13/06/2022

SCALE 1:500@A3 LAST UPDATED:

20/09/2022

BY:

**Counties Energy Substation** Glenbrook Beach

COUNT056 Land Requirement Plan

COUNT - 056 - LRP - BB31APRX - 3.0.0